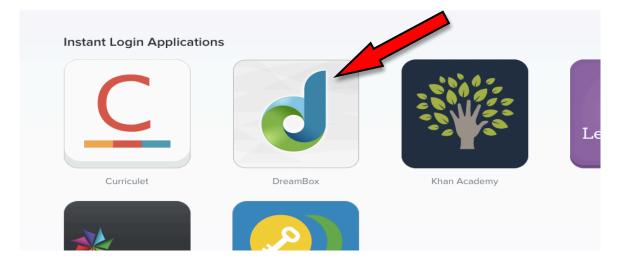

 Follow all guidelines outlined in Policy 8080: Responsible Use of Technology and Social Media Students' username and password is the username and password they use to log in to computers at school.

Students are now logged on to Clever and should click the Dreambox icon.