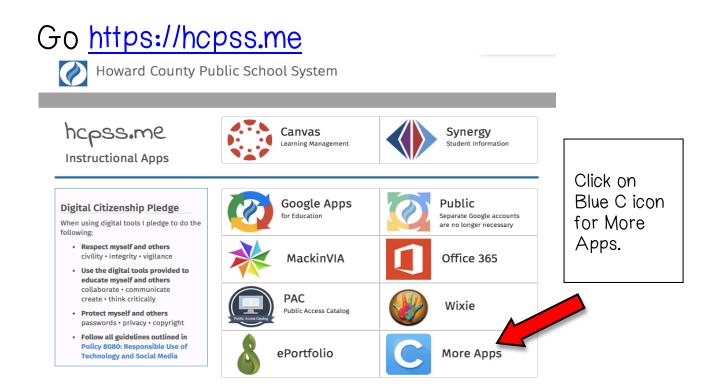

 Follow all guidelines outlined in Policy 8080: Responsible Use of Technology and Social Media Students' username and password is the username and password they use to log in to computers at school.

Students are now logged on to Clever and should click the Dreambox icon.