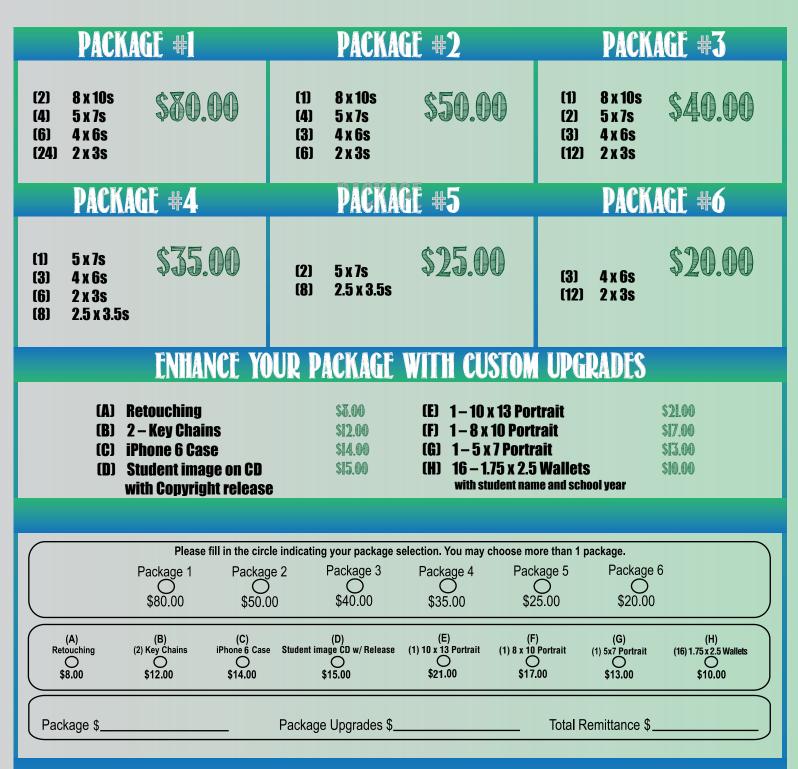

PLEASE RETAIN THIS SHEET FOR YOUR RECORDS

Please copy this information on to your order form. The order form will come home the day before picture day. You must return your order form to the school on picture day.